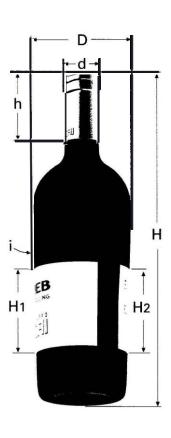

**Purpose:** This Bottle Specifications sheet conveys the sizing and finish specifications of bottles that our automated bottling lines are able to utilize.

| Bottle Specification            |                  |  |
|---------------------------------|------------------|--|
| D                               | 52 to 103mm      |  |
| H (with capsule application)    | 230 mm to 400 mm |  |
| H (without capsule application) | 170 mm to 400 mm |  |
| d                               | See below        |  |
| h                               | 50 mm to 60 mm   |  |
| i                               | 1.5o maximum     |  |
| H1                              | 180 mm maximum   |  |
| H2                              | 180 mm maximum   |  |
| Bottle throat opening           | 18 mm to 20 mm   |  |