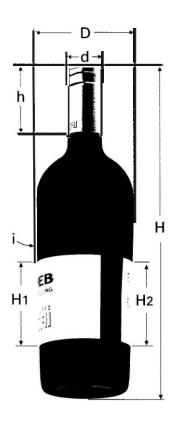

**Purpose:** This Bottle Specifications sheet conveys the sizing and finish specifications of bottles that our automated bottling lines are able to utilize.

| Bottle Specification            |                  |
|---------------------------------|------------------|
| D                               | 52 to 103mm      |
| H (with capsule application)    | 230 mm to 400 mm |
| H (without capsule application) | 170 mm to 400 mm |
| d                               | See below        |
| h                               | 50 mm to 60 mm   |
| i                               | 1.50 maximum     |
| H1                              | 180 mm maximum   |
| H2                              | 180 mm maximum   |
| Bottle throat opening           | 18 mm to 20 mm   |